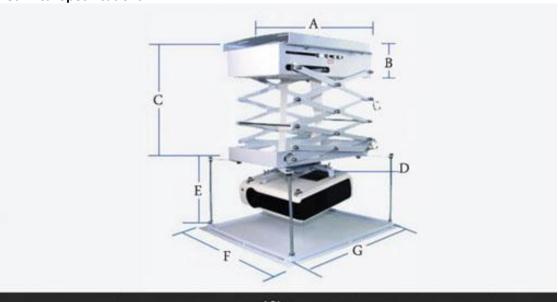

## **Technical Specifications:**

|           |                                          | 10                                                        | kg                                                                       |                                                                                    |                                                                                                                    |                                                                                                                                                                                                                                                                       |
|-----------|------------------------------------------|-----------------------------------------------------------|--------------------------------------------------------------------------|------------------------------------------------------------------------------------|--------------------------------------------------------------------------------------------------------------------|-----------------------------------------------------------------------------------------------------------------------------------------------------------------------------------------------------------------------------------------------------------------------|
| A<br>(cm) | B<br>(cm)                                | С                                                         | D<br>(cm)                                                                | E<br>(cm)                                                                          | F<br>(cm)                                                                                                          | G<br>(cm)                                                                                                                                                                                                                                                             |
| 30×32     | 17                                       | 1M                                                        | 5                                                                        | 30                                                                                 | 46×46                                                                                                              | 41×41                                                                                                                                                                                                                                                                 |
| 30×32     | 20                                       | 1.5M                                                      | 5                                                                        | 30                                                                                 | 46×46                                                                                                              | 41×41                                                                                                                                                                                                                                                                 |
| 30×32     | 32                                       | 2M                                                        | 8                                                                        | 30                                                                                 | 46×46                                                                                                              | 41×41                                                                                                                                                                                                                                                                 |
| 30×32     | 36                                       | 2.5M                                                      | 8                                                                        | 30                                                                                 | 46×46                                                                                                              | 41×41                                                                                                                                                                                                                                                                 |
| 30×32     | 40                                       | 3M                                                        | 8                                                                        | 30                                                                                 | 46×46                                                                                                              | 41×41                                                                                                                                                                                                                                                                 |
|           | (cm)<br>30×32<br>30×32<br>30×32<br>30×32 | (cm) (cm)<br>30×32 17<br>30×32 20<br>30×32 32<br>30×32 36 | A (cm) C (cm) C (cm) 30×32 17 1M 30×32 20 1.5M 30×32 32 2M 30×32 36 2.5M | (cm) (cm) (cm)   30×32 17 1M 5   30×32 20 1.5M 5   30×32 32 2M 8   30×32 36 2.5M 8 | A (cm) B (cm) C (cm) D (cm) E (cm)   30×32 17 1M 5 30   30×32 20 1.5M 5 30   30×32 32 2M 8 30   30×32 36 2.5M 8 30 | A (cm)     B (cm)     C (cm)     D (cm)     E (cm)     F (cm)       30×32     17     1M     5     30     46×46       30×32     20     1.5M     5     30     46×46       30×32     32     2M     8     30     46×46       30×32     36     2.5M     8     30     46×46 |

| 20kg |           |           |      |           |           |           |           |  |  |  |
|------|-----------|-----------|------|-----------|-----------|-----------|-----------|--|--|--|
|      | A<br>(cm) | B<br>(cm) | С    | D<br>(cm) | E<br>(cm) | F<br>(cm) | G<br>(cm) |  |  |  |
|      | 30×32     | 24        | 1M   | 8         | 30        | 60×60     | 55×55     |  |  |  |
| F2   | 30×32     | 28        | 1.5M | 8         | 30        | 60×60     | 55×55     |  |  |  |
|      | 30×32     | 32        | 2M   | 8         | 30        | 60×60     | 55×55     |  |  |  |
|      | 30×32     | 36        | 2.5M | 8         | 30        | 60×60     | 55×55     |  |  |  |
|      | 30×32     | 40        | ЗМ   | 8         | 30        | 60×60     | 55×55     |  |  |  |