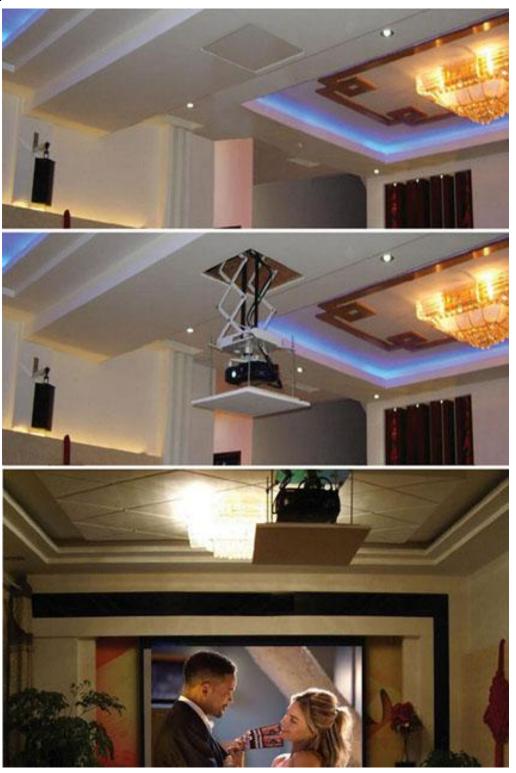

## MOTORIZED CEILING MOUNT PROJECTOR LIFT

The Automated Projector Lift conceals your projector above the ceiling and quickly come down into the "show" position at the touch of a switch or wireless remote control. The Automated Projector Lift can also be used for video conferencing Cameras, speakers, etc.

Automated Projector Lifts from a2z will add a touch of class and sophistication to any room.

Automated projector mounts have exceptionally smooth and quiet movement, and are a great choice for finished ceilings in homes and corporate offices.