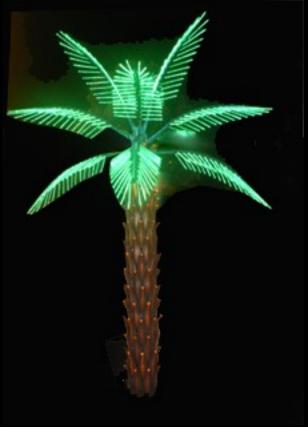

OUTDOOR ARTIFICIAL LIGHTING PALM TREE, The trunk made by steel pipe covered by plastic lighting of bases of the leafs, with lighting fruits and 3 of large leaves, 12 small leafs on the top, the lighting of leafs is Sequential flashing as the video.

| Model  | Н     | No. of<br>FRUITS | LARGE<br>LEAF L. | SMALL<br>LEAF L. | COLOR<br>LIGHT OF<br>FRUITS | COLOR<br>LIGHT OF<br>LEAFS | COLOR<br>LIGHT<br>OF<br>TRUNKS | T/POWER |
|--------|-------|------------------|------------------|------------------|-----------------------------|----------------------------|--------------------------------|---------|
| AZP-25 | 250CM | 5PCS             | 120CM            | 80CM             | HAZEL                       | GREEN                      | BROWN/<br>GREEN                | 45W     |
| AZP-35 | 350CM | 6PCS             | 135CM            | 100CM            | HAZEL                       | GREEN                      | BROWN/<br>GREEN                | 60W     |
| AZP-40 | 400CM | 7PCS             | 145CM            | 120CM            | HAZEL                       | GREEN                      | BROWN/<br>GREEN                | 74W     |