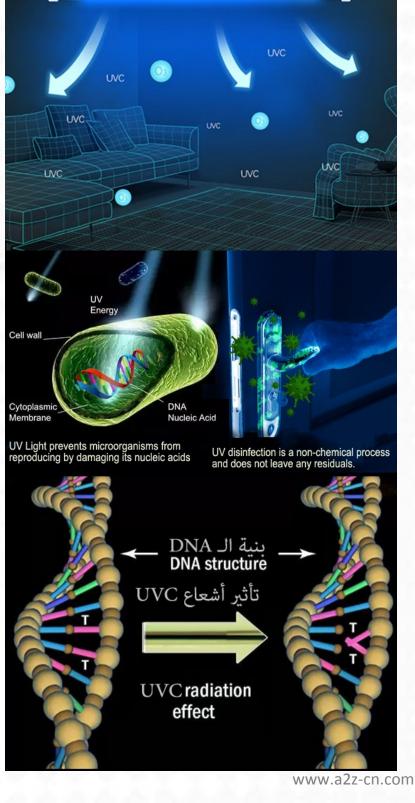

## Lighty uvc sterilization system kit

Ultraviolet germicidal irradiation (UVGI)\* is an established means of disinfection

and can be used to prevent the spread of certain infectious diseases.

It is a proven, professionallevel means of disinfection for hospitals and other highly sensitive environments where maintaining sanitary air circulation and surface areas is critical.

UVGI works as a mutagen to bacteria, viruses, and other microorganisms on a cellular level, penetrating the cell wall.

This disrupts the microorganism DNA (deoxyribonucleic acid), breaking the carbon bond, which causes the death of the cell and/or renders it helpless.

\*UVGI or Ultraviolet Germicidal Irradiation is a term used by Federal Agencies such as OSHA, NIOSH, and the CDC when referring to UV-C.