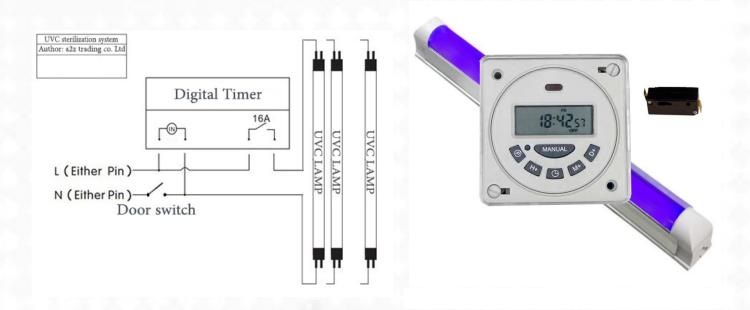

**The Kit came from a2z-cn.com included:** 6CM UVC lamp with all accessories, a Timer, and Microswitch.